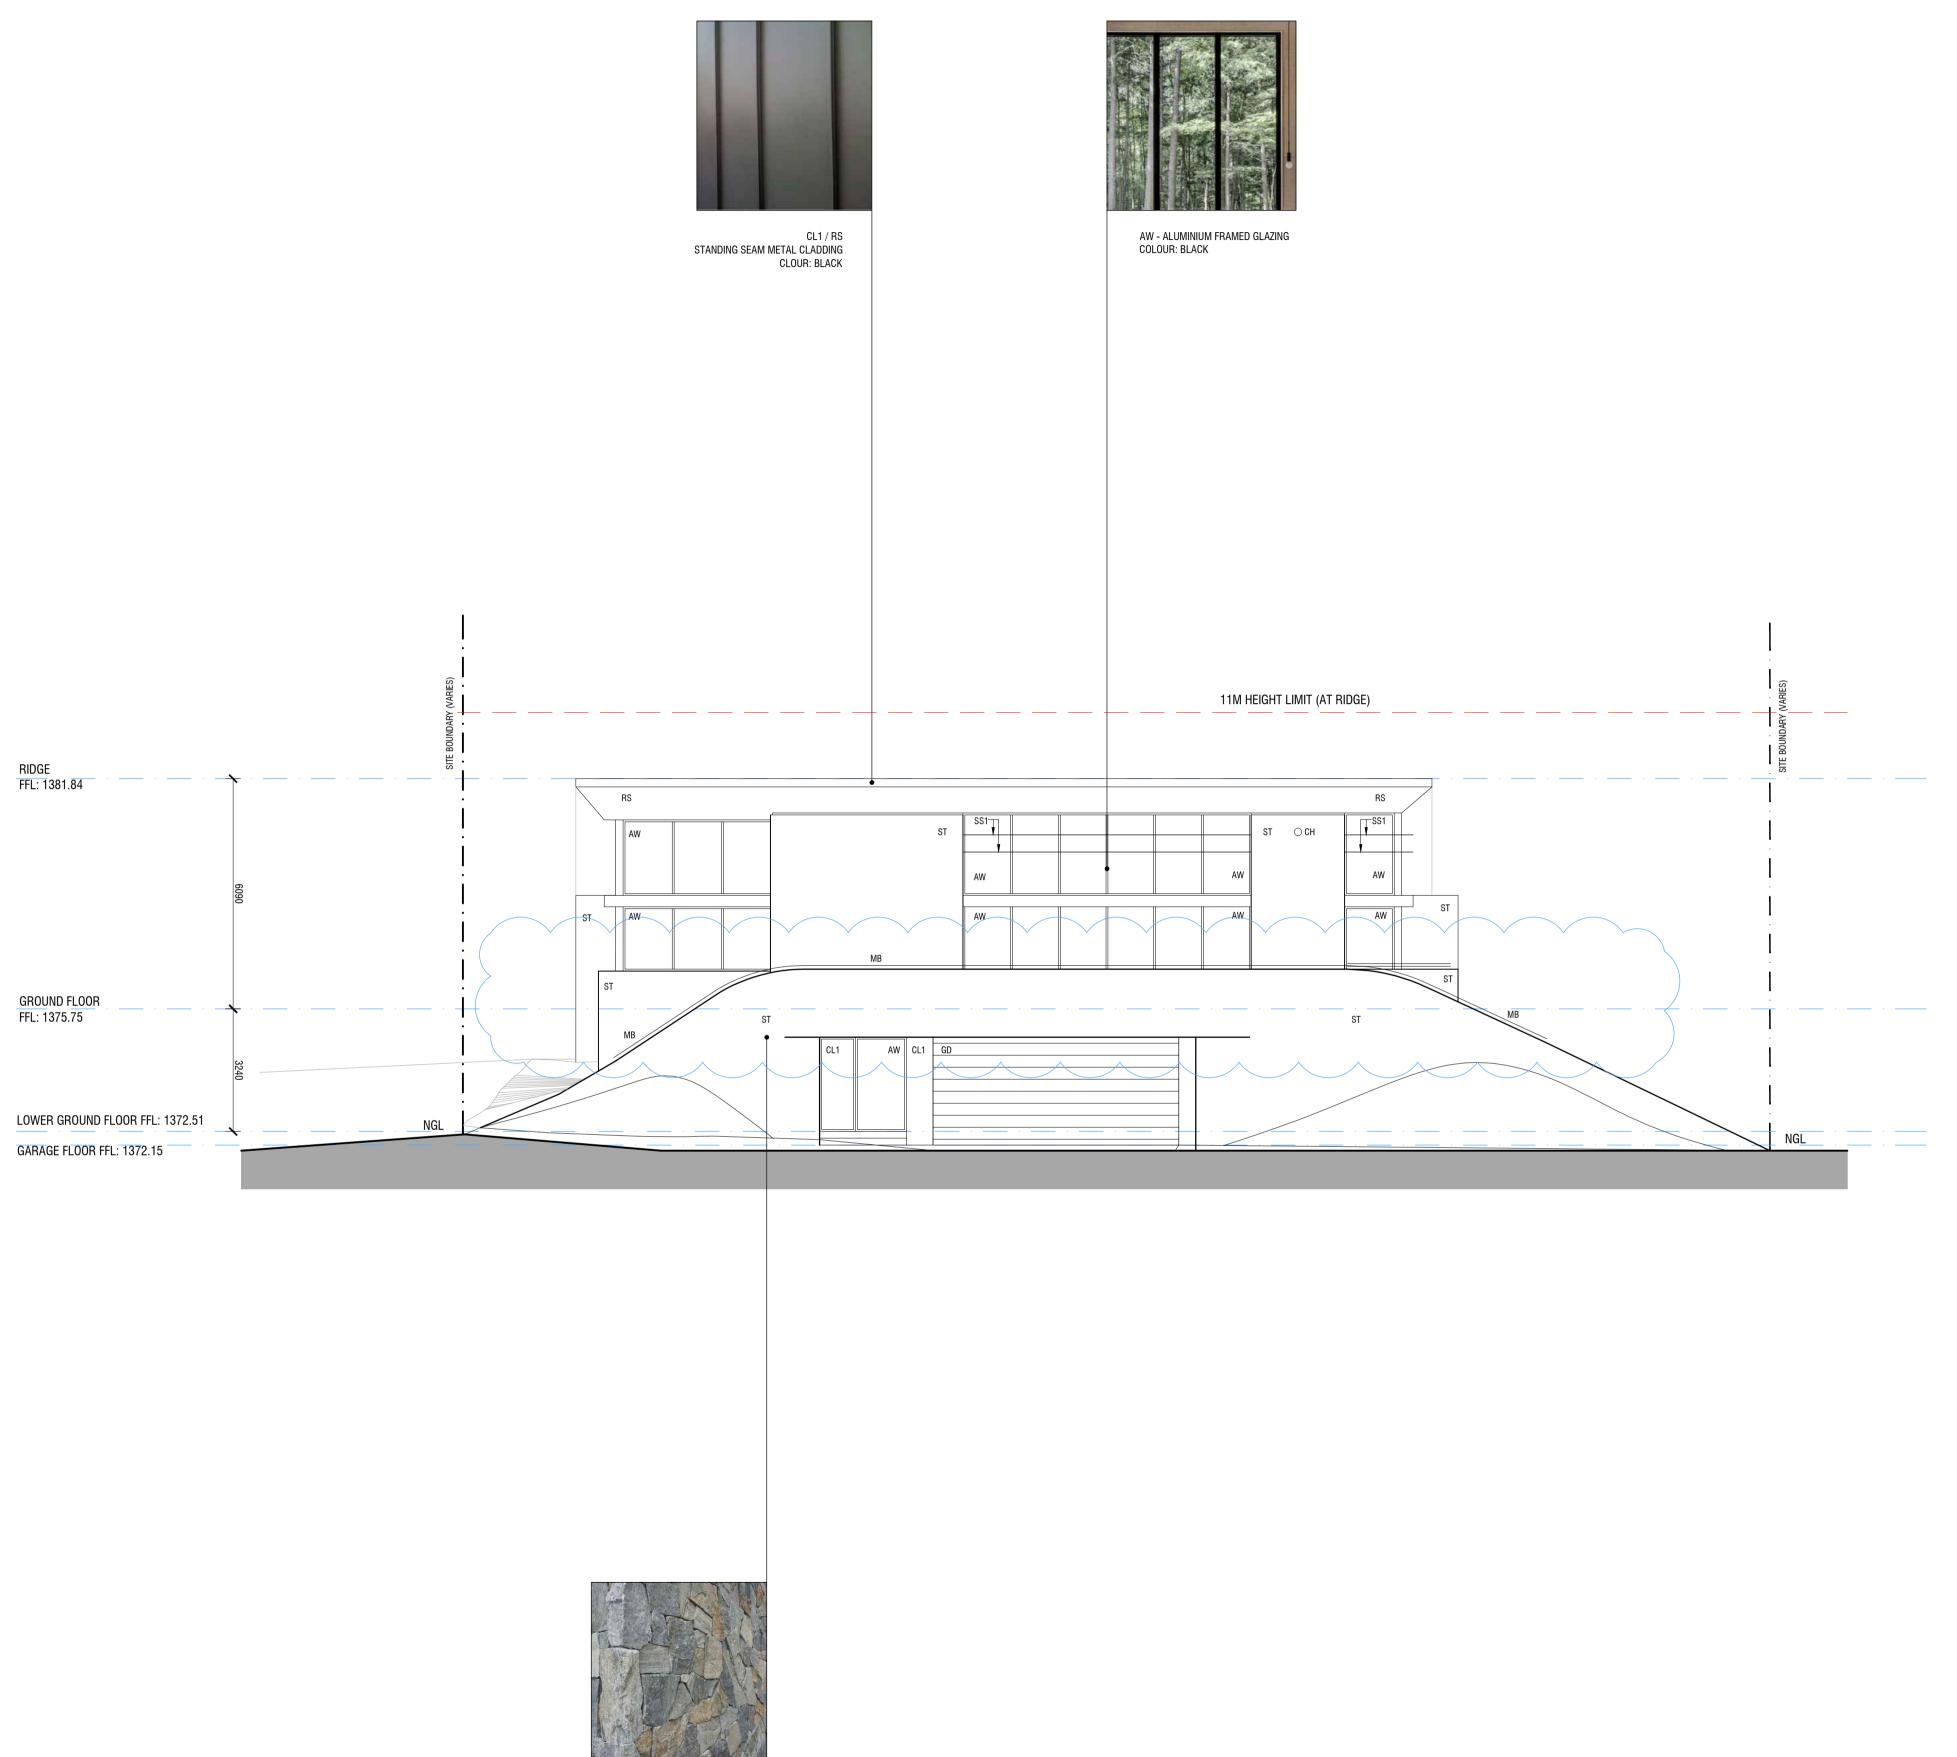

ST - STONE CLADDING

## LEGEND

AW ALUMINIUM FRAMED GLAZING
BAL1 STEEL BALUSTRADE
CL1 CLADDING TYPE 1
CH METAL CHIMNEY
GD GARAGE DOOR
MB METAL BALUSTRADE
NGL NATURAL GROUND LINE
RS ROOF SHEETING
ST STONE CLADDING

BUSHFIRE NOTES:

WOODRIDGE LODGE LOT 619, DP 1118588

WOODRIDGE, THREDBO VILLAGE

MATERIALS SCHEDULE

drawing title:

issue no: DA2

drawing no: DA23 © copyright

Contractors must verify all dimensions on site before commencing any work or preparing shop drawings.