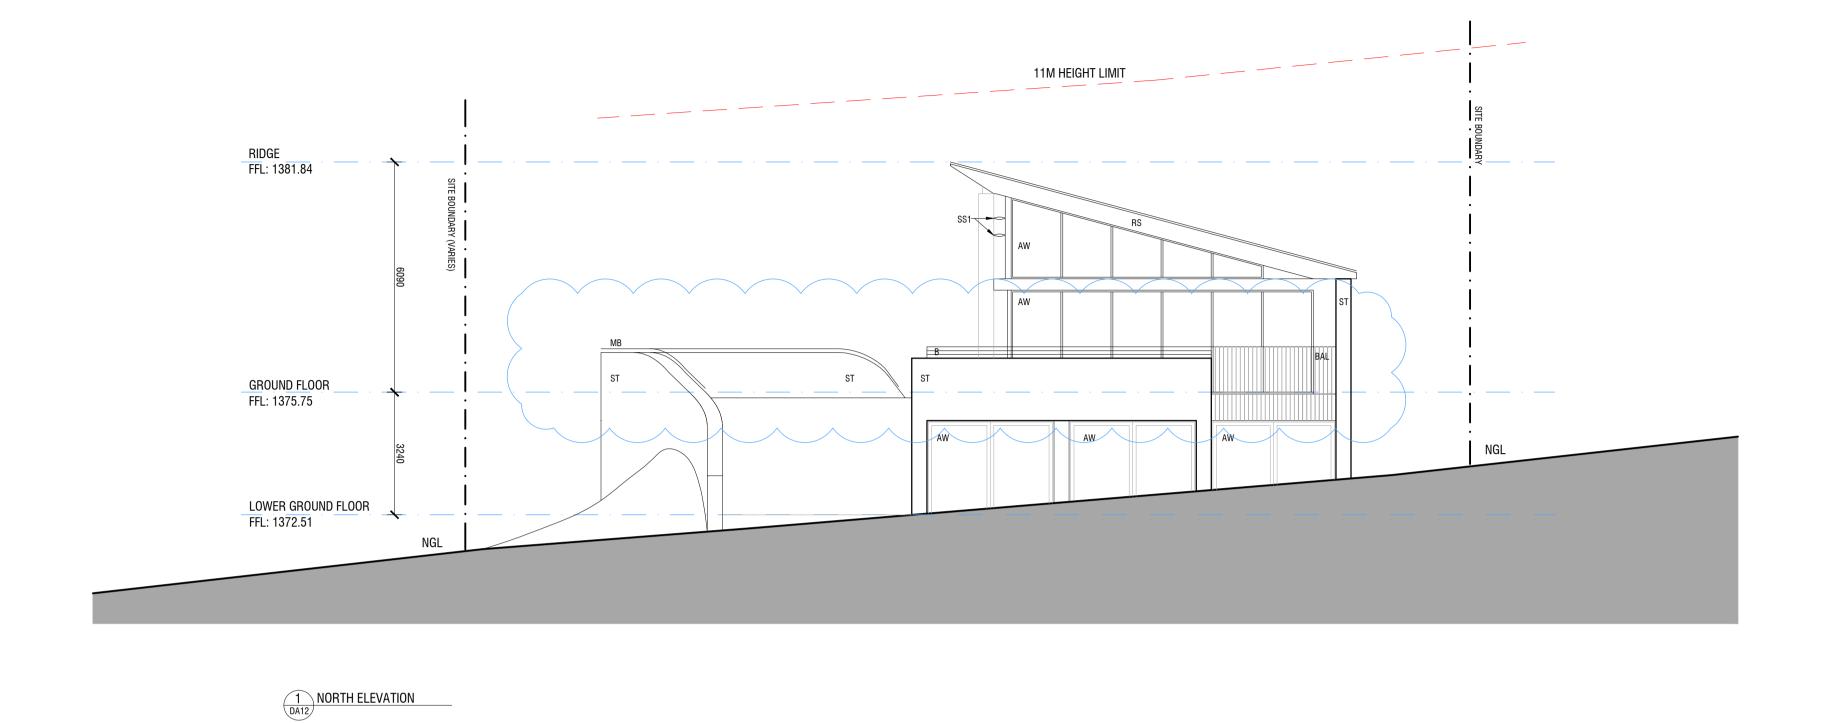

## LEGEND

AW ALUMINIUM FRAMED GLAZING
BAL1 STEEL BALUSTRADE
CL1 CLADDING TYPE 1
CH METAL CHIMNEY
GD GARAGE DOOR
MB METAL BALUSTRADE
NGL NATURAL GROUND LINE
RS ROOF SHEETING
ST STONE CLADDING

BUSHFIRE NOTES:

- REQUIRED ASSET PROTECTION ZONE (APZ) DIMENSIONS:

ASPECT PROPOSED APZ NORTH EAST SOUTH WEST TO LOT BOUNDARY TO LOT BOUNDARY
TO LOT BOUNDARY TO LOT BOUNDARY

(REF: BUSHFIRE ASSESSMENT REPORT JD.109.21)

REVISION DA2: