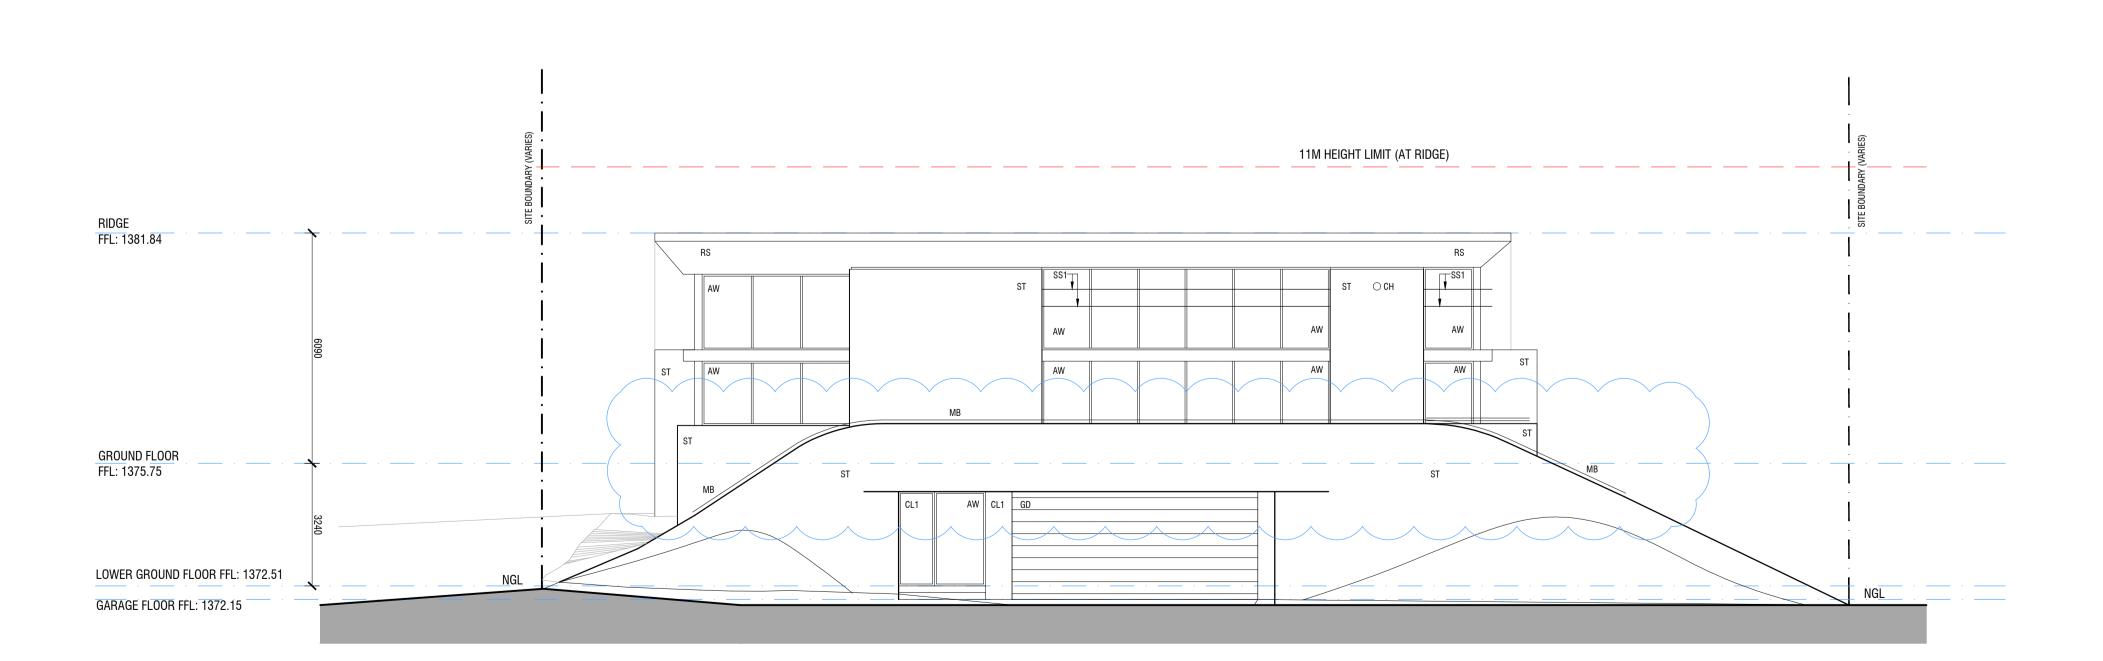

## LEGEND

AW ALUMINIUM FRAMED GLAZING
BAL1 STEEL BALUSTRADE
CL1 CLADDING TYPE 1
CH METAL CHIMNEY
GD GARAGE DOOR
MB METAL BALUSTRADE
NGL NATURAL GROUND LINE
RS ROOF SHEETING
ST STONE CLADDING

BUSHFIRE NOTES:

- REQUIRED ASSET PROTECTION ZONE (APZ) DIMENSIONS:

ASPECT PROPOSED APZ NORTH EAST SOUTH WEST TO LOT BOUNDARY TO LOT BOUNDARY
TO LOT BOUNDARY TO LOT BOUNDARY

(REF: BUSHFIRE ASSESSMENT REPORT JD.109.21)

REVISION DA2: