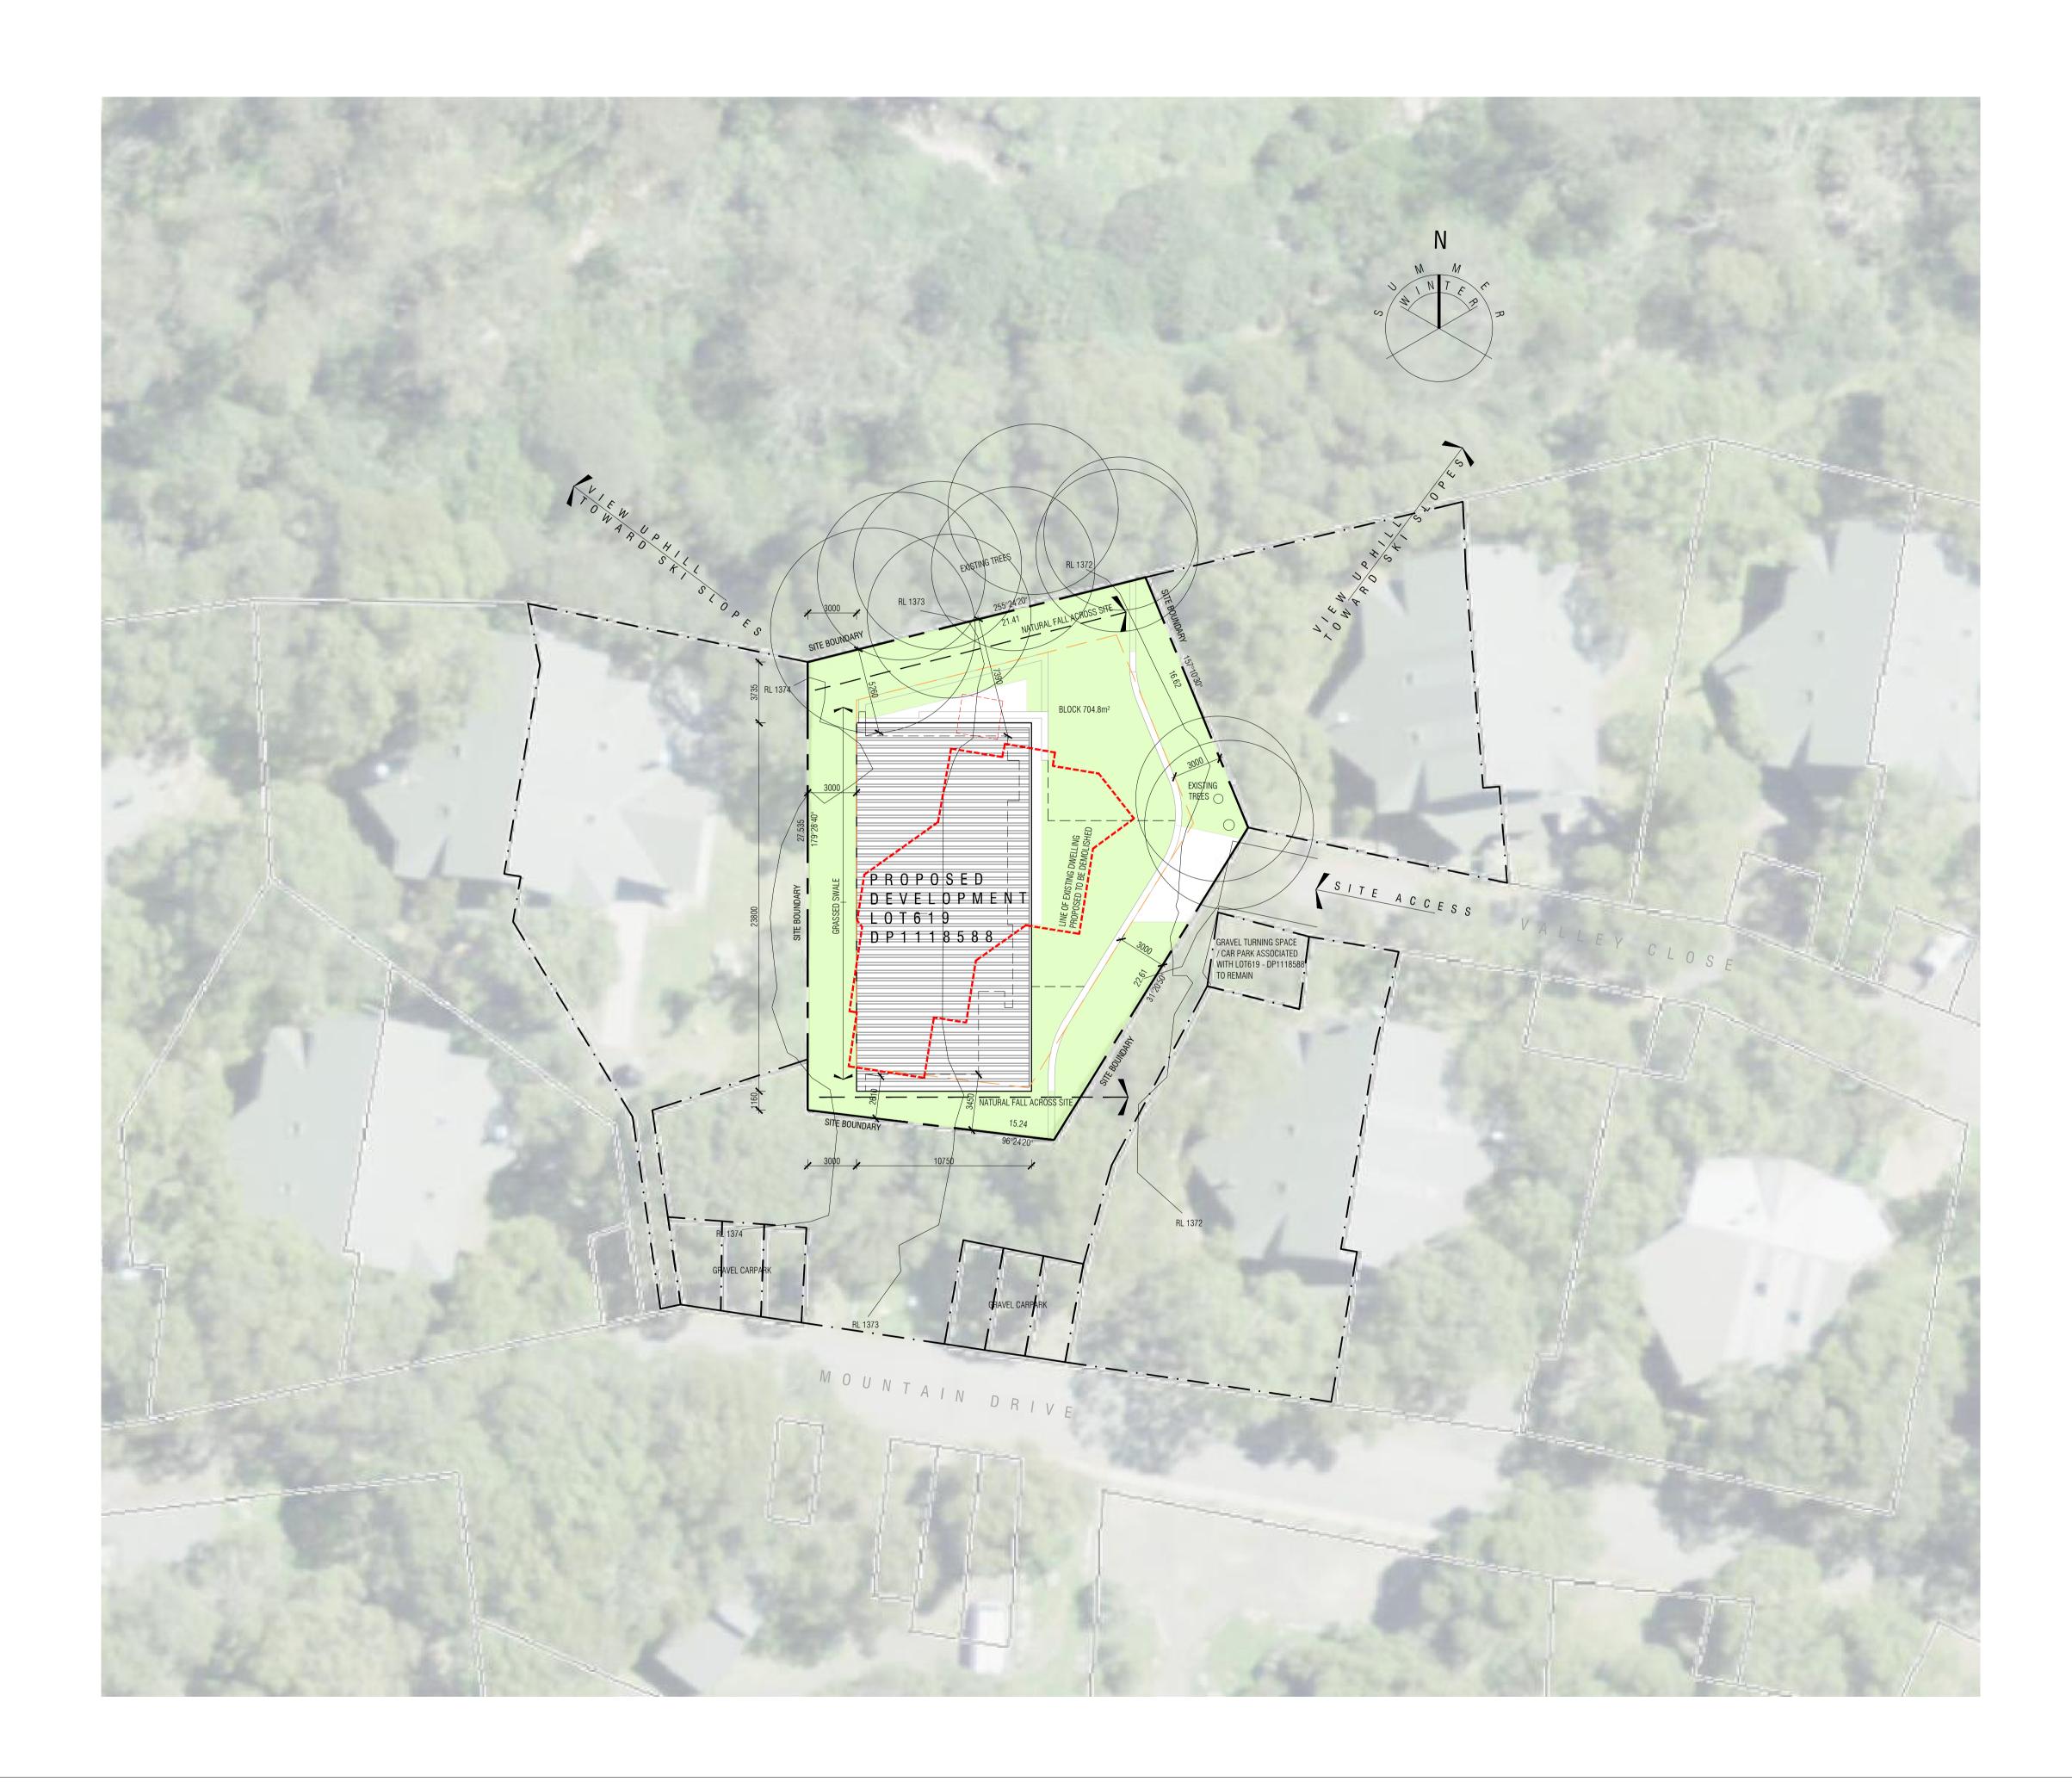

# COLLINS PENNINGT

level 1, style arcade, manuka shop 13 14-16, franklin st. griffith, ACT 2603 02 6295 1433 COLLINS, CADDAYE & ASSOCIATES PTY. LIMITED

WOODRIDGE LODGE LOT 619, DP 1118588 WOODRIDGE, THREDBO VILLAGE

### SITE ANALYSIS drawing title: SITE PLAN

issue no: DA2 scale: 1:200@A1

drawing no: DA02 ©copyright Contractors must verify all dimensions on site before commencing any work or preparing shop drawings.